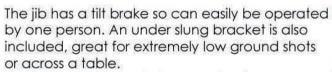

The camera can be just a couple of centimeters off the ground or with a tripod at full height the camera can crane up to over 3 meters in height.

The bowl will take a 75mm or a standard 100 mm tripod head.