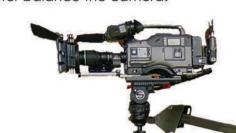

## LOCATION EQUIPMENT SPECIALISTS

WWW.CAMCO.TV INFO@CAMCO.TV

Q+61 419 950800

At last a jib strong enough to carry the weight of a fully loaded Digital Betacam. It will handle any camera and head up to 27kgs in total. It folds down to fit in to one small road case. Easily and quickly assembled by one person. An extension arm is supplied so only half the normal weight is needed to counter balance the camera.